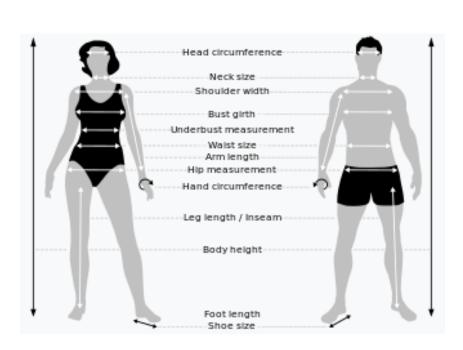

## INCOMING 1ST YEAR MEASUREMENT FORM

| Name:                                                          | A# (if available):                                                                                                                  |
|----------------------------------------------------------------|-------------------------------------------------------------------------------------------------------------------------------------|
| Height:                                                        | Weight:                                                                                                                             |
| Email:                                                         | Cell:                                                                                                                               |
| Waist circumference (at belly button) (round up to nearest 1") | (For males only round up to nearest ½") Neck circumference below Adam's apple                                                       |
|                                                                |                                                                                                                                     |
| Chest circumference (round up to nearest 1")                   | (for females only round up to nearest 1") Hips circumference including bottom                                                       |
| Head circumference (above eyebrows) (round up to nearest 1/4") | Palm circumference (round up to nearest 1")                                                                                         |
|                                                                |                                                                                                                                     |
| Shoe size                                                      | Note: these measurements will come in handy for<br>the entire time you are at the University. We<br>encourage you to memorize them. |