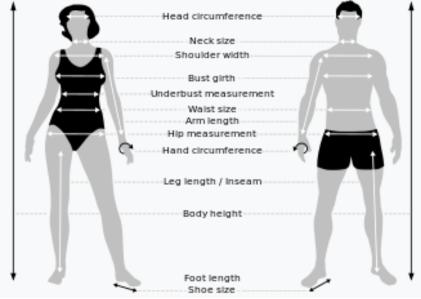

NORWICH"

| Name:                                                                                         | A# (if available):                                                                      |
|-----------------------------------------------------------------------------------------------|-----------------------------------------------------------------------------------------|
| Height:                                                                                       | Weight:                                                                                 |
| Email:                                                                                        | Cell:                                                                                   |
| Waist circumference (at belly button)<br>(round up to nearest 1")                             | (For males only round up to nearest ½")<br>Neck circumference below Adam's apple        |
| Chest circumference<br>(round up to nearest 1")                                               | <i>(for females only</i> round up to nearest 1")<br>Hips circumference including bottom |
| Head circumference (above eyebrows)<br>(round up to nearest 1/4")                             | Palm circumference<br>(round up to nearest 1")                                          |
| Shoe size                                                                                     |                                                                                         |
| For questions, contact:<br>Uniform Store<br>(802) 485-2541<br><u>uniformstore@norwich.edu</u> |                                                                                         |